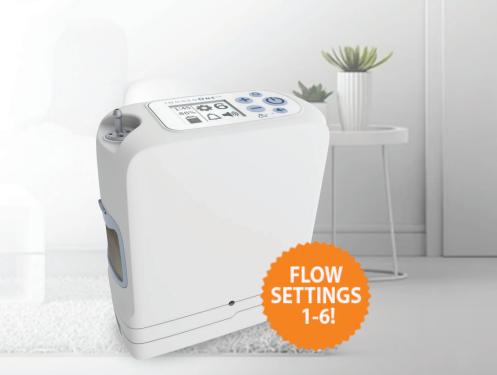

## The Inogen One G5 System (IS-500):

- Compact and lightweight.
- Flow settings 1-6.
- Intelligent pulse oxygen delivery.
- Designed for 24 hour use.
- Easy-to-read LCD display.
- Inogen connect app.

48 Hour service guarantee with backup machines